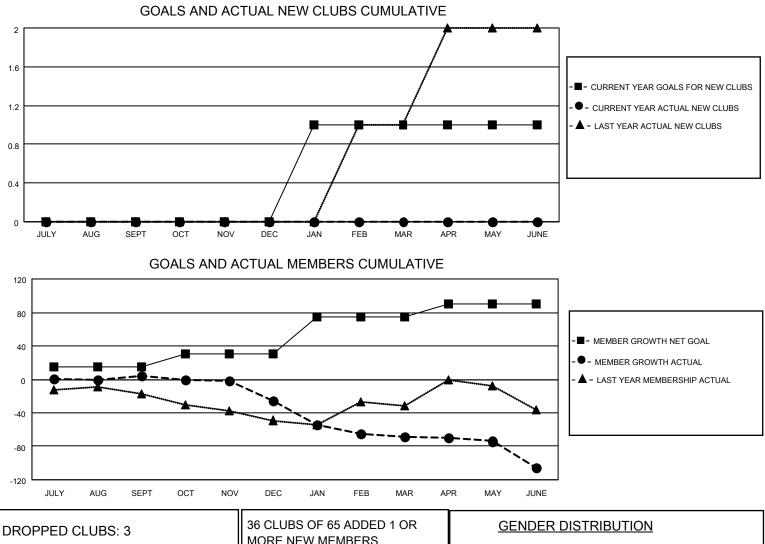

## LOCATION MINNESOTA

District 5M 11

Results as of: 6/30/2022

| Clubs                 |               |           |               | Members               |                        |                         |                                                    |
|-----------------------|---------------|-----------|---------------|-----------------------|------------------------|-------------------------|----------------------------------------------------|
| RESULTS FOR 2021-2022 |               |           |               | RESULTS FOR 2021-2022 |                        |                         |                                                    |
| QUARTER               | NEW CLUB GOAL | NEW CLUBS | DROPPED CLUBS | QUARTER MEM           | BER GROWTH NET<br>GOAL | MEMBER GROWTH<br>ACTUAL | DROPPED<br>MEMBERS ACTUAL<br>(including transfers) |
| JULY/AUG/SEPT         | 0             | 0         | 0             | JULY/AUG/SEPT         | 15                     | 28                      | 17                                                 |
| OCT/NOV/DEC           | 0             | 0         | 1             | OCT/NOV/DEC           | 15                     | 28                      | 55                                                 |
| JAN/FEB/MAR           | 1             | 0         | 1             | JAN/FEB/MAR           | 45                     | 21                      | 64                                                 |
| APR/MAY/JUNE          | 0             | 0         | 1             | APR/MAY/JUNE          | 15                     | 45                      | 76                                                 |